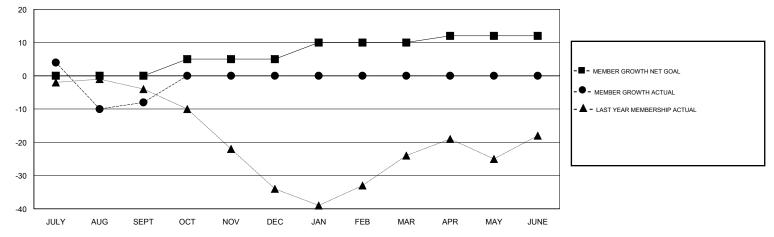

## **GREGORY GILLIAM** GMT:

| GMT: GREGORY GILLIAM |               |           | LOCAT         | ATION MISSOURI        |                           |                         | GMT CA                                             |  |
|----------------------|---------------|-----------|---------------|-----------------------|---------------------------|-------------------------|----------------------------------------------------|--|
|                      | Club          | s         |               | Members               |                           |                         |                                                    |  |
|                      | RESULTS FOR   | 2018-2019 |               | RESULTS FOR 2018-2019 |                           |                         |                                                    |  |
| QUARTER              | NEW CLUB GOAL | NEW CLUBS | DROPPED CLUBS | QUARTER               | MEMBER GROWTH NET<br>GOAL | MEMBER GROWTH<br>ACTUAL | DROPPED<br>MEMBERS ACTUAL<br>(including transfers) |  |
| JULY/AUG/SEPT        | 0             | 0         | 0             | JULY/AUG/SEPT         | 0                         | 30                      | 33                                                 |  |
| OCT/NOV/DEC          | 0             | 0         | 0             | OCT/NOV/DEC           | 5                         | 0                       | 0                                                  |  |
| JAN/FEB/MAR          | 0             | 0         | 0             | JAN/FEB/MAR           | 5                         | 0                       | 0                                                  |  |
| APR/MAY/JUNE         | 0             | 0         | 0             | APR/MAY/JUNE          | 2                         | 0                       | 0                                                  |  |